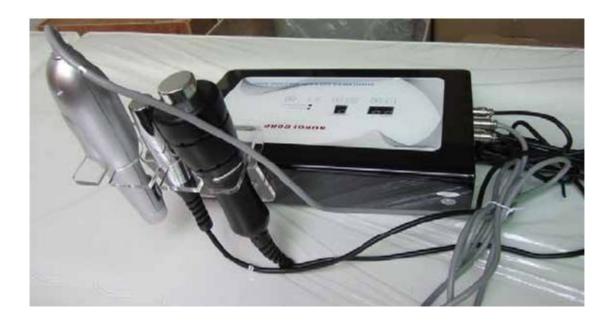

### ACCESSORIES

Meso Gun for nutrition/ medicine (with bottles )

**Conductive stick** 

Pore shrinking head/ nutrition locking head

ding the treatment of customer, to the prelevant essence or nutrition element, they equip with the Mesogun. By operating the mesogun, to inject the essence into the deep seated skin, get the best beauty effect. The beautician can operate the Mesogun by circle gesture, move it by come and go on the treated skin surface.

2) Conductive stick:

During treatment, the probe should be touched with the customer skin fully, normally under the customer back, let the energy form a efective circuit in the human magnetic field.

# 3) Cooling head:

After the skin care products being injected into the skin, to avoid the nutrition releasing, can use the hammer to freeze the skin, consolidate the nutrition in the skin well.