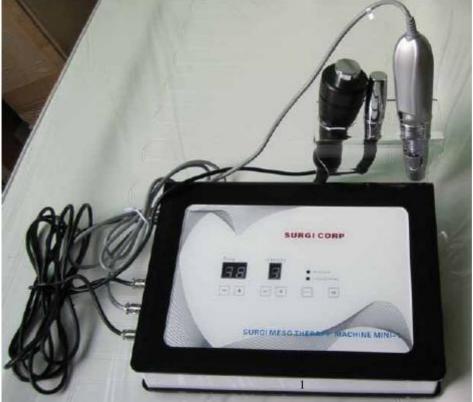

### ACCESSORIES

Meso Gun for nutrition/ medicine (with bottles )

**Conductive stick** 

Pore shrinking head/ nutrition locking head

ding the treatment of customer, to the prelevant essence or nutrition element, they equip with the Mesogun. By operating the mesogun, to inject the essence into the deep seated skin, get the best beauty effect. The beautician can operate the Mesogun by circle gesture, move it by come and go on the treated skin surface.

2) Conductive stick:

During treatment, the probe should be touched with the customer skin fully, normally under the customer back, let the energy form a efective circuit in the human magnetic field.

# 3) Cooling head:

After the skin care products being injected into the skin, to avoid the nutrition releasing, can use the hammer to freeze the skin, consolidate the nutrition in the skin well.