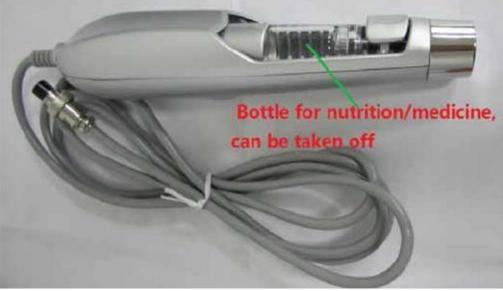

# BF-18M SURGI MESO THERAPY MACHINE with Pore shrinking probe

(Length: 30cm; Width:22cm; Height: 5cm & 9 cm)

### ACCESSORIES

Meso Gun for nutrition/ medicine (with bottles )

**Conductive stick** 

Pore shrinking head/ nutrition locking head

ding the treatment of customer, to the prelevant essence or nutrition element, they equip with the Mesogun. By operating the mesogun, to inject the essence into the deep seated skin, get the best beauty effect. The beautician can operate the Mesogun by circle gesture, move it by come and go on the treated skin surface.