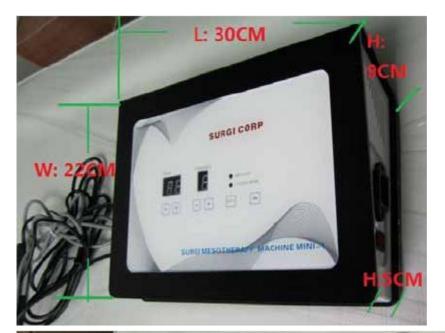

# BF-18M SURGI MESO THERAPY MACHINE with Pore shrinking probe

(Length: 30cm; Width:22cm; Height: 5cm & 9 cm)